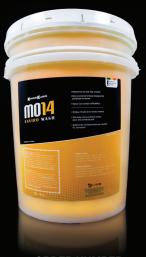

### **MO14 ENVIRO WASH**

A high-foaming, easy to rinse product, MO14 Enviro Wash removes oils and other types of soil safely from almost any surface. As an environmentally-friendly product, Enviro Wash contains no NPEs. Use this versatile and concentrated detergent in foam prespray, foam brush, and foam arch systems.

### **SOME AREAS OF APPLICATION**

- Vehicle and equipment cleaning
- Vehicle wash systems
- Plant and factory
- Mop bucket
- Walls and floors