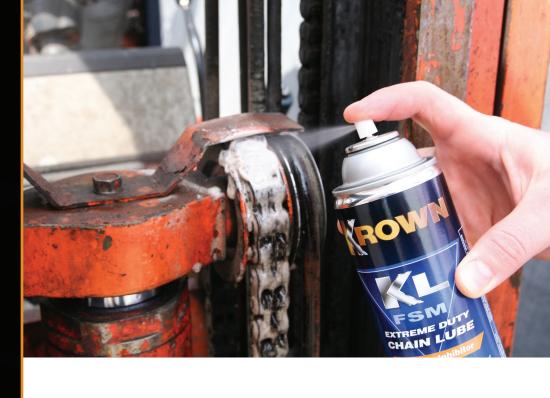

### KLFSM CHAIN LUBRICANT

KLFSM is a solvent-free product designed to substantially enhance chain life while reducing wear and friction. KLFSM will reduce corrosion, and help to keep debris from sticking to the chain.

Chains treated with KLFSM will reduce down time and reduce energy consumption. KLFSM is engineered for high-heat applications.

## BENEFITS AND ATTRIBUTES

- Solvent-free
- Non-flammable
- Reduces noise
- Reduces wear
- Extends chain life
- High dielectric strength

MAXIMUM STRENGTH PARTS & BRAKE CLEANER