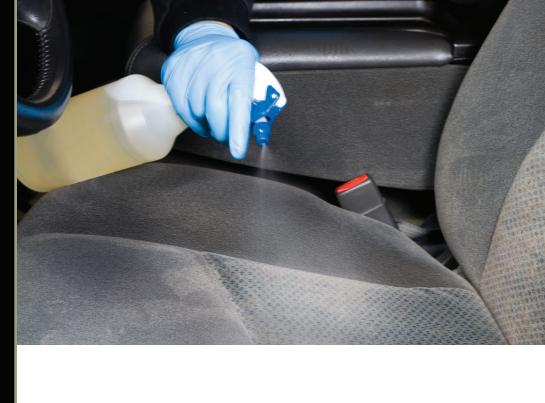

### Description:

MR35 Salt Eliminator is a new formula designed to target rust-accelerating salt build-up. Salt Eliminator lives up to its name by pulling salt away from the metal surface, allowing it to be rinsed away.

Salt Eliminator rinses to a beaded shine on vehicle surfaces. This versatile product can also be combined with water on carpets to remove salt build-up and staining. Get the same great results from Salt Eliminator in its new convenient 400g aerosol can.

#### **MR35 SALT ELIMINATOR**

A revolutionary new maintenance staple, MR35 Salt Eliminator makes the difficult, yet vital task of salt removal easy. Magnesium, calcium, and sodium chloride salts can speed up the corrosion process by hundreds of times. These salts can even cause rapid corrosion on surfaces that wouldn't otherwise corrode.

Use MR35 for periodic chloride removal or day to day cleaning, and experience less rust and better looking, salt-free equipment.

#### **BENEFITS AND ATTRIBUTES**

- Engine & parts
- Carpet, fabric, rubber
- Salt spreading equipment
- Plant and factory cleaning and desalting
- Vehicle bodies and undersides