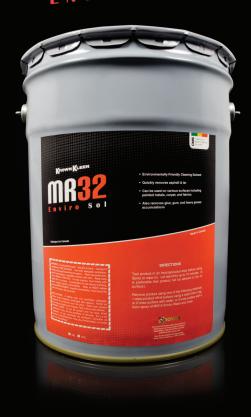

## grease and oil

- Does not contain petroleum

A powerful, yet environmentally-friendly cleaning solvent made from citrus peel, MR32 Enviro Sol has many uses. Some of these are asphalt and tar removal (from painted surfaces as well as carpet and fabric), sticker removal, gum removal, and dissolving of very greasy soils.

# BENEFITS AND ATTRIBUTES

- Does not contain petroleum distillates
- Biodegradable and environmentally-safe combination of citrus solvent, emulsifiers, and additives
- Quickly dissolves tar, asphalt, grease and oils
- Can be used on most surfaces (may harm some plastics)

# MR32 ENVIRO SOL

#### **ORDER NUMBER**

4L 1244

20L 1245

205L 1246

Aerosol 1198

20L 1200

205L 1201