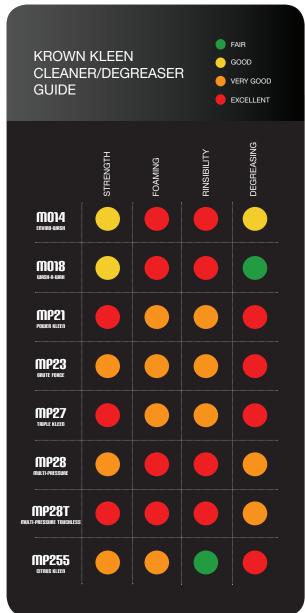

#### **MP21 POWER KLEEN**

Formulated for tough jobs, MP21 Power Kleen acts as a powerful degreaser/cleaner and a heavy duty vehicle/equipment wash.

MP21 quickly dissolves and emulsifies heavy grease, diesel soot, insects, and many other soils. With 21 ingredients, MP21 is specifically designed to handle the widest range of soils possible.

## **MP23 BRUTE FORCE**

MP23 is a non-corrosive alternative to MP21 designed as a cleaner/degreaser and a heavy duty vehicle/ equipment wash.

Although similar to MP21 in functionality, MP23 uses a unique surfactant system that gives it the potential to replace two or more different degreasers and cleaners while lowering environmental impact.

#### **MP27 TRIPLE KLEEN**

Perhaps the most powerful, concentrated, water-based cleaner/degreaser on the market, Triple Kleen can pick up where other cleaner/degreasers leave off. From low dilution, where it can handle the heaviest oil deposits, to medium dilution where Triple Kleen still impresses as a heavy duty cleaner/degreaser, to high dilution where the product uses are endless, MP27 Triple Kleen can outperform the competition every time.

#### **MP28 MULTI PRESSURE**

A powerful car and truck wash product that will remove soils, including road film, and works well in hard or soft water. MP28 is an easy-rinsing product with a pleasant bubble gum fragrance. Use this product under various pressure, from a high-pressure wand to a low-pressure presoak.

#### **MP28T MULTI PRESSURE TOUCHLESS**

Designed especially for touchless washes, MP28T is an even more powerful car and truck wash product than MP28. This effective touchless option will remove soils, including road film, and works well in hard or soft water. Easy rinsing, and pleasant bubble gum scented, MP28T product can be used under various pressures, from a high-pressure wand to a low-pressure presoak.

#### **MP255 CITRUS KLEEN**

MP255 is a powerful, foaming, high-citrus oil content cleaner/degreaser. Use this citrus based product for tasks as varied as engine degreasing, removing diesel soot & grease, insect removal, and for hand-scrubbing seats and carpets. MP255 does not contain caustics, butyl, petroleum solvents, or synthetic fragrances.