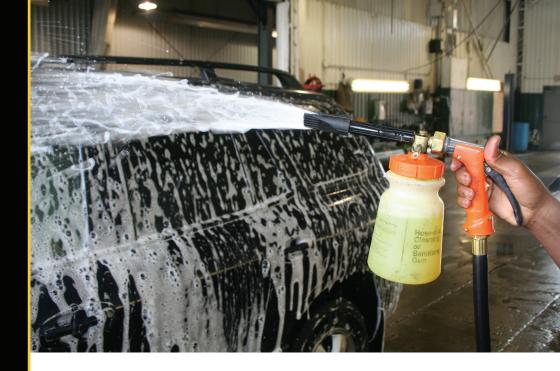

### **MO14 ENVIRO WASH**

A high-foaming, easy to rinse product, MO14 Enviro Wash removes oils and other types of soil safely from almost any surface. As an environmentally-friendly product, Enviro Wash contains no NPEs. Use this versatile and concentrated detergent in foam prespray, foam brush, and foam arch systems.

### **SOME AREAS OF APPLICATION**

- Vehicle and equipment cleaning
- Vehicle wash systems
- Plant and factory
- Mop bucket
- Walls and floors