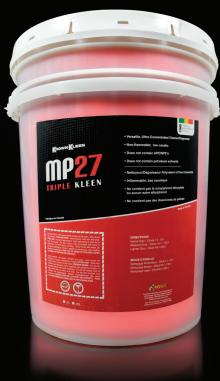

#### **MP27 TRIPLE KLEEN**

Perhaps the most powerful, concentrated, water-based cleaner/degreaser on the market, Triple Kleen can pick up where other cleaner/degreasers leave off. From low dilution, where it can handle the heaviest oil deposits, to medium dilution where Triple Kleen still impresses as a heavy duty cleaner/degreaser, to high dilution where the product uses are endless, MP27 Triple Kleen can outperform the competition every time.

# SOME METHODS OF APPLICATION

- Industrial, equipment, and vehicle cleaning
- Pressure washing
- Foam guns
- · High pressure wands
- Vehicle wash systems
- Pump-up & trigger sprayer
- · Plant and factory
- Auto scrubber and mop bucket

# MP27 TRIPLE KLEEN