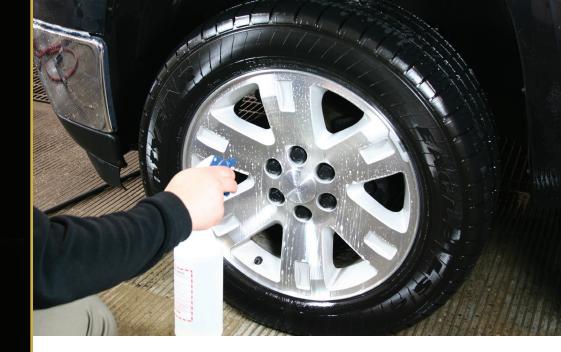

#### **MR83 WHEEL APPEAL**

MR83 Wheel Appeal is heavy-duty, fast-acting, aluminum trailer, fuel tank and wheel brightener/ cleaner. Quickly remove oxidation along with other soils including diesel soot and road film with MR83's effective foaming and cleaning action.

Similar to MR82 Aluma Brite, MR83 will leave a streak free finish with no white residue. Additionally, MR83 Wheel Appeal features a user friendly odour counteractant. CAUTION: This product contains hydrofluoric acid. Ensure safety procedures are followed.