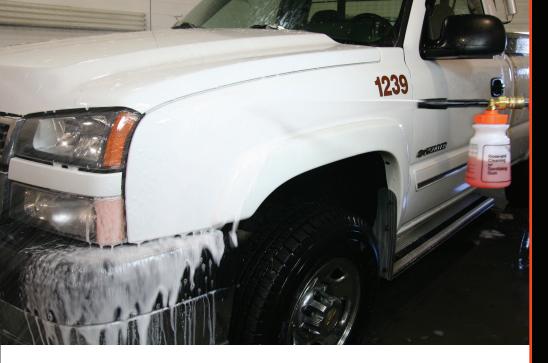

### "METICULOUS ATTENTION TO DETAIL"

For an industry that thrives on meticulous attention to detail, the same attention is given to each formulation in the **Krown Kleen** product line.

Use **Krown Kleen** products to not only make a vehicle look like new, but preserve components and surfaces.

Krown has built a name by creating the most effective rust prevention on the market. We hold our detailing products up to the same high standard. Let Krown take your results to the next level today.

For more information speak with your local Krown representative and visit www.krown.com or call 1 800 267 5744