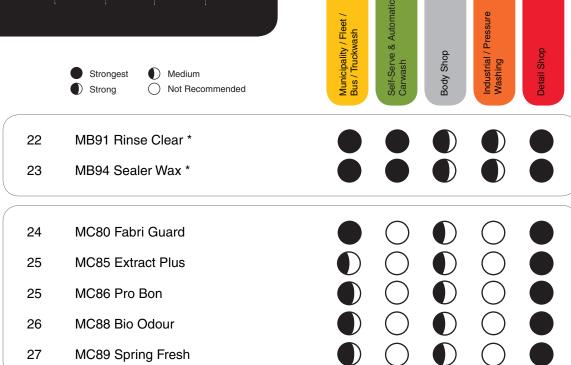

# CREATE A **COMPLETE MAINTENANCE SYSTEM**FOR YOUR BUSINESS.

<sup>\*</sup> MB94 Sealer Wax and MB91 Rinse Clear are both rinse agents that can be used in either a SWIS or a bus/truck/carwash system.

|    | <ul><li>Strongest</li><li>Medium</li><li>Strong</li><li>Not Recommended</li></ul> | Municipality / Fleet /<br>Bus / Truckwash | Self-Serve & Automatic<br>Carwash | Body Shop  | Industrial / Pressure<br>Washing | Detail Shop |
|----|-----------------------------------------------------------------------------------|-------------------------------------------|-----------------------------------|------------|----------------------------------|-------------|
| 28 | MD74 Perfect Glass                                                                |                                           |                                   |            |                                  |             |
| 29 | MD75 Pro Gloss                                                                    |                                           | $\bigcirc$                        |            | $\bigcirc$                       |             |
| 30 | MD77 Quick Shine                                                                  |                                           |                                   | $\bigcirc$ | $\bigcirc$                       |             |
| 31 | MD78 Mega Glo                                                                     |                                           |                                   | $\bigcirc$ | $\bigcirc$                       |             |
| 32 | MD79 Vitalizer                                                                    |                                           |                                   | $\bigcirc$ | $\bigcirc$                       |             |
| 33 | MF98 Foaming Polish Tri-Foam                                                      | $\bigcirc$                                |                                   |            |                                  | 0           |
| 33 | MF99 Foaming Polish                                                               |                                           |                                   |            |                                  |             |
| 34 | MO14 Enviro Wash                                                                  |                                           |                                   |            |                                  |             |
| 35 | MO18 Wash 'N' Wax                                                                 |                                           |                                   |            |                                  |             |
| 36 | MP21 Power Kleen                                                                  |                                           |                                   |            |                                  |             |
| 37 | MP23 Brute Force                                                                  |                                           |                                   |            |                                  |             |
| 38 | MP25 Bugs Away                                                                    |                                           |                                   |            |                                  |             |
| 39 | MP27 Triple Kleen                                                                 |                                           |                                   |            |                                  |             |
| 40 | MP28 Multi Pressure                                                               |                                           |                                   |            |                                  |             |
| 40 | MP28T Multi Pressure Touchless                                                    |                                           |                                   |            |                                  |             |
| 41 | MP29 One Step                                                                     |                                           |                                   |            |                                  |             |
| 42 | MP255 Citrus Kleen                                                                |                                           |                                   |            |                                  |             |
| 43 | MR32 Enviro Sol                                                                   |                                           |                                   |            |                                  |             |
| 44 | MR35 Salt Eliminator                                                              |                                           | Ŏ                                 |            | Ŏ                                |             |
| 45 | MR82 Aluma Brite                                                                  |                                           | Ŏ                                 |            |                                  |             |
| 46 | MR83 Wheel Appeal                                                                 |                                           | Ō                                 |            |                                  |             |
| 47 | MR400 Concrete Remover                                                            |                                           | Ō                                 |            |                                  |             |

### **DESIGNED FOR HARD WATER**

**MB91 RINSE CLEAR** 

MB91 really shines in hard water environments breaking down the minerals that cause spotting. Use in place of any other rinse/drying agent and notice the dramatic reduction in water spots. Rinse Clear has a pleasant bubble gum fragrance and can be used in car, bus, and truck wash systems. Implement this rinse agent in pre-rinse or rinse water to give protection and a water-beading surface. Additionally, MB91 can be used with Krown's SWIS (Sealer Wax Injection System) in the rinse water line.

### **MB94 SEALER WAX**

More than just a rinse/drying agent, MB94 Sealer Wax protects in 3 different ways, while producing a spotreduced shine. It can be used in car, bus, and truck wash systems either in a higher concentration step before the rinse or in a very low concentration in the rinse water.

### MC80 FABRI GUARD

Protecting your investment also means protecting your fabric. MC80 Fabri Guard forms an invisible barrier on every fiber of material- whether carpet or upholstery. It levels and spreads completely and evenly, making it easy to apply by spraying it on the surface.

### MC85 EXTRACT PLUS

MC85 Extract Plus is an all-in-one extraction cleaner, carpet prespray, and stain remover. It is powerful, cutting through soils quickly. Unlike other extraction cleaners, MC85 relies on a complex blend of lowfoaming surfactants instead of harsh chemicals. It also counteracts malodours using Nutrodor, a unique encapsulating polymer. This effective formula cleans thoroughly and leaves little residue.

### MC86 PRO BON

A powerful carpet and upholstery shampoo, MC86 is designed for both manual cleaning of carpets and bonnet cleaning methods. This highly concentrated product dries quickly and features optical brighteners as well as Nutrodor odour counteractant.

### **BENEFITS AND ATTRIBUTES**

- Kills organic odours
- Non pathogenic bacteria
- High bacteria count
- Fresh fragrance
- Eliminates the source of malodour

MC88 BIO ODOR

pleasant, fresh fragrance.

MC88 Bio Odor is a natural way to kill organic-based odours using non-pathogenic bacteria. It is versatile in that it can be used as an odour-counteracting spray, a carpet prespray, a carpet deodorizer, and for digesting organic wastes in grease traps, septic tanks, portable toilets, and in waste bins. MC88 leaves behind a

### MC89 SPRING FRESH

A pleasantly fragranced odour-counteractant and deodorizer, MC89 Spring Fresh can be used as a spray mist deodorizer or used in carpet cleaning - either manual or with an extractor. It is quite effective in counteracting the smell of cigarette smoke. MC89 continues to freshen with Nutrodor odour-counteractant.