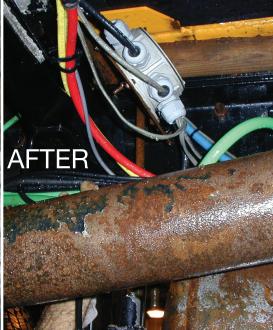

#### **MR35 SALT ELIMINATOR**

A revolutionary new maintenance staple, MR35 Salt Eliminator makes the difficult, yet vital task of salt removal easy. Magnesium, calcium, and sodium chloride salts can speed up the corrosion process by hundreds of times. These salts can even cause rapid corrosion on surfaces that wouldn't otherwise corrode.

Use MR35 for periodic chloride removal or day to day cleaning, and experience less rust and better looking, salt-free equipment.

#### **BENEFITS AND ATTRIBUTES**

- Engine & parts
- Carpet, fabric, rubber
- Salt spreading equipment
- Plant and factory cleaning and desalting
- Vehicle bodies and undersides