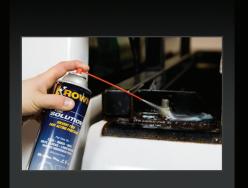

### **ORDER NUMBER**

400g 1198 20L 1200 205L 1201

PAGE # 44

|                                                                                                                                                                                                                                                                                                                                                                                                                                                                                                                                                                                                                                                                                                                                                                                                                                                                                                                                                                                                                                                                                                                                                                                                                                                                                                                                                                                                                                                                                                                                                                                                                                                                                                                                                                                                                                                                                                                                                                                                                                                                                                                                | FAST-ACTING PENETRANT                        | т |  |  |  |
|--------------------------------------------------------------------------------------------------------------------------------------------------------------------------------------------------------------------------------------------------------------------------------------------------------------------------------------------------------------------------------------------------------------------------------------------------------------------------------------------------------------------------------------------------------------------------------------------------------------------------------------------------------------------------------------------------------------------------------------------------------------------------------------------------------------------------------------------------------------------------------------------------------------------------------------------------------------------------------------------------------------------------------------------------------------------------------------------------------------------------------------------------------------------------------------------------------------------------------------------------------------------------------------------------------------------------------------------------------------------------------------------------------------------------------------------------------------------------------------------------------------------------------------------------------------------------------------------------------------------------------------------------------------------------------------------------------------------------------------------------------------------------------------------------------------------------------------------------------------------------------------------------------------------------------------------------------------------------------------------------------------------------------------------------------------------------------------------------------------------------------|----------------------------------------------|---|--|--|--|
|                                                                                                                                                                                                                                                                                                                                                                                                                                                                                                                                                                                                                                                                                                                                                                                                                                                                                                                                                                                                                                                                                                                                                                                                                                                                                                                                                                                                                                                                                                                                                                                                                                                                                                                                                                                                                                                                                                                                                                                                                                                                                                                                |                                              |   |  |  |  |
|                                                                                                                                                                                                                                                                                                                                                                                                                                                                                                                                                                                                                                                                                                                                                                                                                                                                                                                                                                                                                                                                                                                                                                                                                                                                                                                                                                                                                                                                                                                                                                                                                                                                                                                                                                                                                                                                                                                                                                                                                                                                                                                                |                                              |   |  |  |  |
| KROW                                                                                                                                                                                                                                                                                                                                                                                                                                                                                                                                                                                                                                                                                                                                                                                                                                                                                                                                                                                                                                                                                                                                                                                                                                                                                                                                                                                                                                                                                                                                                                                                                                                                                                                                                                                                                                                                                                                                                                                                                                                                                                                           | SOLVENT-FREE                                 |   |  |  |  |
| THE SOLUTION                                                                                                                                                                                                                                                                                                                                                                                                                                                                                                                                                                                                                                                                                                                                                                                                                                                                                                                                                                                                                                                                                                                                                                                                                                                                                                                                                                                                                                                                                                                                                                                                                                                                                                                                                                                                                                                                                                                                                                                                                                                                                                                   | EXTREMELY FAST-ACTING                        |   |  |  |  |
| SOLVENT FREE FAST ACTING PENETRAL For Use On                                                                                                                                                                                                                                                                                                                                                                                                                                                                                                                                                                                                                                                                                                                                                                                                                                                                                                                                                                                                                                                                                                                                                                                                                                                                                                                                                                                                                                                                                                                                                                                                                                                                                                                                                                                                                                                                                                                                                                                                                                                                                   | HIGH DIELECTRIC<br>STRENGTH                  |   |  |  |  |
| CARS • BOATS • NUTS BOLTS • LOCKS • LAWN MOWN VARIOUS HOUSEHOLD ITEM Silicone Free                                                                                                                                                                                                                                                                                                                                                                                                                                                                                                                                                                                                                                                                                                                                                                                                                                                                                                                                                                                                                                                                                                                                                                                                                                                                                                                                                                                                                                                                                                                                                                                                                                                                                                                                                                                                                                                                                                                                                                                                                                             | DISPLACES MOISTURE/<br>PROTECTS AGAINST RUST |   |  |  |  |
|                                                                                                                                                                                                                                                                                                                                                                                                                                                                                                                                                                                                                                                                                                                                                                                                                                                                                                                                                                                                                                                                                                                                                                                                                                                                                                                                                                                                                                                                                                                                                                                                                                                                                                                                                                                                                                                                                                                                                                                                                                                                                                                                | REMAINS ON SURFACE, DOES<br>NOT EVAPORATE    |   |  |  |  |
| EXTREME DANGER: VERY PARTIES ON TENTS UNDER THE                                                                                                                                                                                                                                                                                                                                                                                                                                                                                                                                                                                                                                                                                                                                                                                                                                                                                                                                                                                                                                                                                                                                                                                                                                                                                                                                                                                                                                                                                                                                                                                                                                                                                                                                                                                                                                                                                                                                                                                                                                                                                | ENVIRONMENTALLY FRIENDLY                     |   |  |  |  |
| For more Information about this product or other Krown as Archive Head Office: 1-800-267-5744 or visit our watching and a second as a seco |                                              |   |  |  |  |
| NET WT. 400g                                                                                                                                                                                                                                                                                                                                                                                                                                                                                                                                                                                                                                                                                                                                                                                                                                                                                                                                                                                                                                                                                                                                                                                                                                                                                                                                                                                                                                                                                                                                                                                                                                                                                                                                                                                                                                                                                                                                                                                                                                                                                                                   |                                              |   |  |  |  |

**The Solution** An extremely fast penetrant with the added benefit of rust inhibiting. Due to its solvent-free formula, The Solution remains on surfaces providing additional lubrication.

**KLFSM** Designed to substantially enhance chain life while reducing wear and friction. KLFSM will reduce corrosion, while preventing harmful debris from sticking to the chain.

Don't let seized fittings and bolts cut into valuable time. Krown's lightning-fast penetrant **The Solution** is not only quick, but solvent free, staying where it is applied, providing additional lubrication and rust protection.

## THE SOLUTION FAST-ACTING PENTRANT

Krown's *The Solution* will rapidly penetrate and loosen seized parts. *The Solution* is a solvent-free penetrant, which means the product remains on surfaces, lubricating and protecting from rust.

Apply The Solution to locks, hinges, key cylinders, seized parts, chains, power antennas, electrical connections, etc. The Solution is an essential for every toolbox, saving valuable time and energy for a variety of businesses.