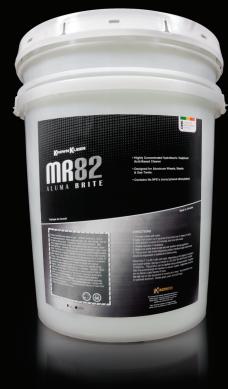

#### **MR82 ALUMA BRITE**

MR82 is a heavy-duty, fast-acting, aluminum brightener/cleaner. MR82 effectively cleans and brightens aluminum trailers, fuel tanks, wheels and other aluminum parts. Quickly remove oxidation along with other soils including diesel soot and road film with this powerful cleaning formula.

When used as directed MR82 will not leave streaks or white residue behind. CAUTION: This product contains hydrofluoric acid, ensure safety procedures are followed.

# BENEFITS AND ATTRIBUTES

- Brightens metals evenly
- Removes rust
- No petroleum solvents
- Removes oxidation without brushing
- High concentration
- Does not leave white residue