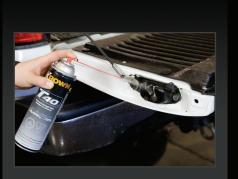

### **MAXIMUM STRENGTH RUST INHIBITOR & LUBRICANT**

DISPLACES MOISTURE

SELF-HEALING BARRIER O

ELECTRICAL

**CREEPS ON METAL** 

PROTECTS WIRING AND

ENVIRONMENTALLY FRIENDLY ()------

HIGH DIELECTRIC **STRENGTH** 

NET WT. 400g

Aerosol 2024

4L 2023

2019 20L

205L 2020

See Page # 18

**T40** Provide your fleet vehicles with the best rust protection on the market, while lubricating moving parts, and preserving electrical connections and wiring.

### **RUST INHIBITOR/ LUBRICANT**

Based on corrosion prevention technology pioneered with Krown's original product T32, T40 is a next generation petroleum based, solvent free, self-healing rust inhibitor and lubricant. Developed for harsh climates and heavy wear and tear, T40 provides durable protection and lubrication in a variety of applications.

T40 is the product behind the #1 rust protection company in the world. The high dielectric strength, self-healing, solvent-free nature of T40 makes it an ideal lubricant. Once applied, T40 will resist abrasion and remain on a surface long after other products evaporate, harden, or simply wear off.

### **SOME AREAS OF APPLICATION**

- Spot Welds
- · Electrical connections and wiring
- Complete frame and underside of vehicles
- Household equipment (lawn mowers, snow blowers etc.)