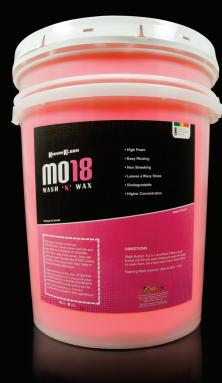

#### MO18 WASH 'N' WAX

A high-sudsing, lubricating vehicle wash and wax, MO18 Wash 'N' Wax is an environmentally friendly, easy-to-use, bubble-gum scented product. Without the use of harsh chemicals, MO18 leaves behind a clean, shiny finish. MO18 is designed as a low viscosity product so that it can be used in bucket washing applications as well as in foam guns and vehicle wash systems.

#### **BENEFITS AND ATTRIBUTES**

- Environmentally-friendly
- Does not contain npe's
- Does not contain petroleum solvents or phosphates
- Non-flammable
- · High foam and high rinsability
- Excellent hard water tolerance

Page # 19

Page # 18

Page # 29

Leave clients with a great lasting impression with MO18 Wash 'N' Wax. Return customer vehicles with a clean, beading and waxy finish with this body shop safe wash.

Page # 35

Use MC88 Bio Odor to remove organic odours and stains. Simply spray the product on the source of malodour.

Page # 26

MO18 Wash 'N' Wax is the preferred bucketwash chemical for many dealers because of its high foam and clean, shiny finish.