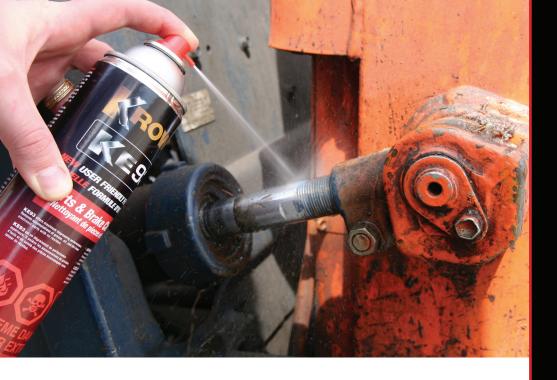

## **KE93** PARTS AND BRAKE CLEANER

KE93 is a non-chlorinated, heptane based parts and brake cleaner. Getting the job done quickly and effectively, KE93 dries quickly and leaves no residue. KE93 is taking the lead as a next generation, healthier, more effective parts and brake cleaner.

Use KE93 to clean electrical contacts as well as machine and brake parts. Test before using on plastic, rubber, or painted surfaces.

## BENEFITS AND ATTRIBUTES

- Non-chlorinated/ heptane based
- · Dries quickly
- Removes grease and oil from metal surfaces

AVAILABLE IN AEROSOL CAN ONLY.

**ORDER NUMBER** 

Aerosol 93400

**AVAILABLE SIZES** 