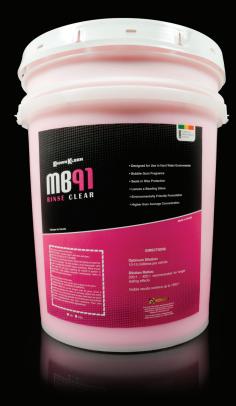

### **DESIGNED FOR HARD WATER**

**MB91 RINSE CLEAR** 

MB91 really shines in hard water environments breaking down the minerals that cause spotting. Use in place of any other rinse/drying agent and notice the dramatic reduction in water spots. Rinse Clear has a pleasant bubble gum fragrance and can be used in car, bus, and truck wash systems. Implement this rinse agent in pre-rinse or rinse water to give protection and a water-beading surface. Additionally, MB91 can be used with Krown's SWIS (Sealer Wax Injection System) in the rinse water line.

### **ORDER NUMBER**

20L 1274

205L 1275

### **AVAILABLE SIZES**

Use the Sealer Wax Injection System (SWIS) to install Krown's premium rinse agents in high pressure washing systems. Ask your local Krown representative for more information on SWIS.

### **MB94 SEALER WAX**

More than just a rinse/drying agent, MB94 Sealer Wax protects in 3 different ways, while producing a spotreduced shine. It can be used in car, bus, and truck wash systems either in a higher concentration step before the rinse or in a very low concentration in the rinse water.