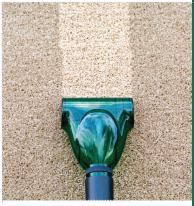

### MC85 EXTRACT PLUS

MC85 Extract Plus is an all-in-one extraction cleaner, carpet prespray, and stain remover. It is powerful, cutting through soils quickly. Unlike other extraction cleaners, MC85 relies on a complex blend of lowfoaming surfactants instead of harsh chemicals. It also counteracts malodours using Nutrodor, a unique encapsulating polymer. This effective formula cleans thoroughly and leaves little residue.

### **BENEFITS AND ATTRIBUTES**

- Powerful
- · Low foaming
- Nutrodor odour counteractant
- Fresh & clean fragrance
- Does not quickly resoil
- Extends carpet life

**USE PRODUCT WITH:** 

20L

205L

**ORDER NUMBER** 