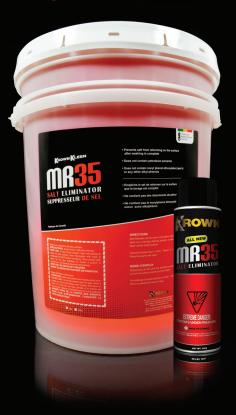

#### **MR35 SALT ELIMINATOR**

A revolutionary new maintenance staple, MR35 Salt Eliminator makes the difficult, yet vital task of salt removal easy. Magnesium, calcium, and sodium chloride salts can speed up the corrosion process by hundreds of times. These salts can even cause rapid corrosion on surfaces that wouldn't otherwise corrode.

Use MR35 for periodic chloride removal or day to day cleaning, and experience less rust and better looking, salt-free equipment.

#### **BENEFITS AND ATTRIBUTES**

- Engine & parts
- Carpet, fabric, rubber
- Salt spreading equipment
- Plant and factory cleaning and desalting
- Vehicle bodies and undersides