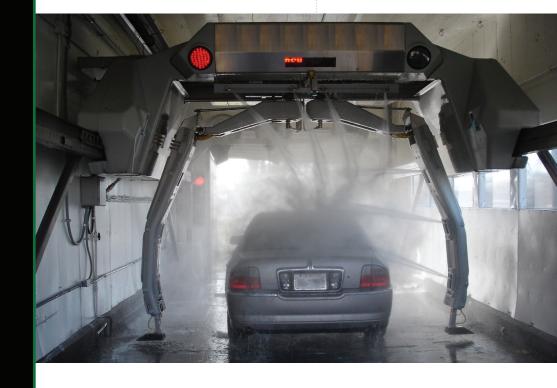

### **ORDER NUMBER**

20L 1203 205L 1202

PAGE # 36

Uses: Vehicle and Equipment Cleaning

Trigger & Pump Up Sprayers Foam Guns

High Pressure Wands

# MAKE YOUR WASH SYSTEM SHINE WITH KROWN KLEEN PRODUCTS

### SPECIFIC PRODUCTS FOR EACH NEED

Send every vehicle out looking its best. Krown Kleen products offer the best in wash, rinse and degreasing abilities for light, medium and heavy duty vehicle wash systems.