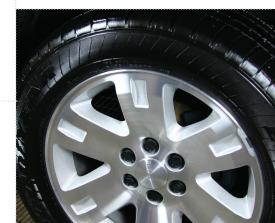

### **MD77 QUICK SHINE**

This solvent-based tire dressing has excellent adhesion and fast drying time. MD77 Quick Shine's high silicone content also gives it a longer than average shine. This formula is effective on a broad range of tires and boasts excellent, streak-free spreadability.

### **AREA OF APPLICATION**

- Tires
- Interiors
- Bumpers
- Exterior trim

### **MD78 MEGA GLO**

Much more than just a temporary gloss, MD78 Mega Glo has the ability to last. A unique silicone combination coupled with a high silicone content makes MD78 easy to apply while leaving behind an enduring shine. Use Mega Glo's excellent spreadability, gloss and quick drying time on vinyl, interior and exterior rubber, and plastic.

## AREA OF APPLICATION

- Tires
- Interiors
- Bumpers
- Exterior trim