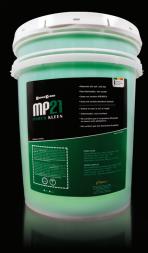

#### **MP21 POWER KLEEN**

Formulated for tough jobs, MP21 Power Kleen acts as a powerful degreaser/cleaner and a heavy duty vehicle/equipment wash.

MP21 quickly dissolves and emulsifies heavy grease, diesel soot, insects, and many other soils. With 21 ingredients, MP21 is specifically designed to handle the widest range of soils possible.

#### **BENEFITS AND ATTRIBUTES**

- Grease and oil breakdown on both animal fats and petroleum based soils
- Non-flammable
- Powerful cleaning, even in low dilutions
- Extremely fast oil breakdown