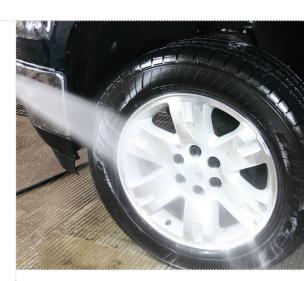

#### **MR83 WHEEL APPEAL**

MR83 Wheel Appeal is heavy-duty, fast-acting, aluminum trailer, fuel tank and wheel brightener/ cleaner. Quickly remove oxidation along with other soils including diesel soot and road film with MR83's effective foaming and cleaning action.

Similar to MR82 Aluma Brite, MR83 will leave a streak free finish with no white residue. Additionally, MR83 Wheel Appeal features a user friendly odour counteractant. CAUTION: This product contains hydrofluoric acid. Ensure safety procedures are followed.