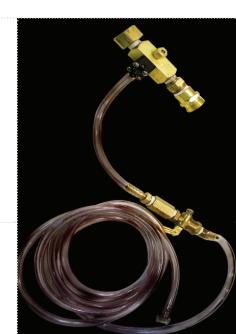

### **AVAILABLE SIZES**

Use the Sealer Wax Injection System (SWIS) to install Krown's premium rinse agents in high pressure washing systems. Ask your local Krown representative for more information on SWIS.

### **AREAS OF APPLICATION**

- Automatic and self serve wash systems
- Pre-rinse arches
- Rinse arches
- Pre-rinse wands
- Rinse wands
- Manual vehicle washing
- Sealer Wax Injection System (SWIS can work with any pressure-wash system)