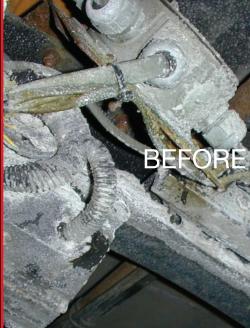

#### **MR35 SALT ELIMINATOR**

A revolutionary new maintenance staple, MR35 Salt Eliminator makes the difficult, yet vital task of salt removal easy. Magnesium, calcium, and sodium chloride salts can speed up the corrosion process by hundreds of times. These salts can even cause rapid corrosion on surfaces that wouldn't otherwise corrode.

Use MR35 for periodic chloride removal or day to day cleaning, and experience less rust and better looking, salt-free equipment.

#### **BENEFITS AND ATTRIBUTES**

- Engine & parts
- Carpet, fabric, rubber
- Salt spreading equipment
- Plant and factory cleaning and desalting
- Vehicle bodies and undersides