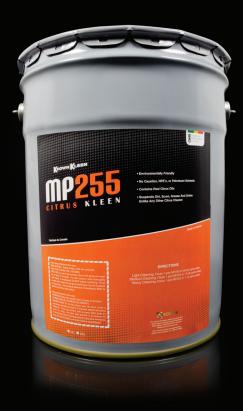

#### **MP255 CITRUS KLEEN**

MP255 is a powerful, foaming, high-citrus oil content cleaner/degreaser. Use this citrus based product for tasks as varied as engine degreasing, removing diesel soot & grease, insect removal, and for hand-scrubbing seats and carpets. MP255 does not contain caustics, butyl, petroleum solvents, or synthetic fragrances.

- Excellent insect remover,
- Breaks down grease and oil using natural citrus oils
- High citrus solvent concentration
- Environmentally-friendly surfactant system
- solvents or phosphates

## **BENEFITS AND ATTRIBUTES**

## grease and oil

- Does not contain petroleum

A powerful, yet environmentally-friendly cleaning solvent made from citrus peel, MR32 Enviro Sol has many uses. Some of these are asphalt and tar removal (from painted surfaces as well as carpet and fabric), sticker removal, gum removal, and dissolving of very greasy soils.