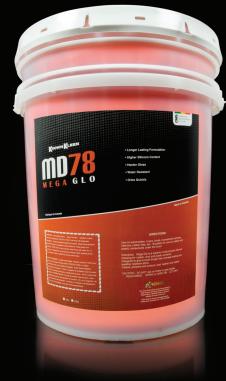

### **MD78 MEGA GLO**

Much more than just a temporary gloss, MD78 Mega Glo has the ability to last. A unique silicone combination coupled with a high silicone content makes MD78 easy to apply while leaving behind an enduring shine. Use Mega Glo's excellent spreadability, gloss and quick drying time on vinyl, interior and exterior rubber, and plastic.

## AREA OF APPLICATION

- Tires
- Interiors
- Bumpers
- Exterior trim