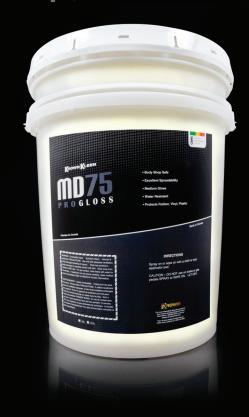

### **MD75 PRO GLOSS**

MD75 Pro Gloss is a body shop-safe, silcone-free dressing that gives fantastic results. Pro Gloss has excellent spreadability and a medium gloss on rubber, vinyl, and plastic.

**BODY SHOP SAFE** 

# SOME AREAS OF APPLICATION

- Dash
- Interior trim
- Rubber mouldings
- Tires