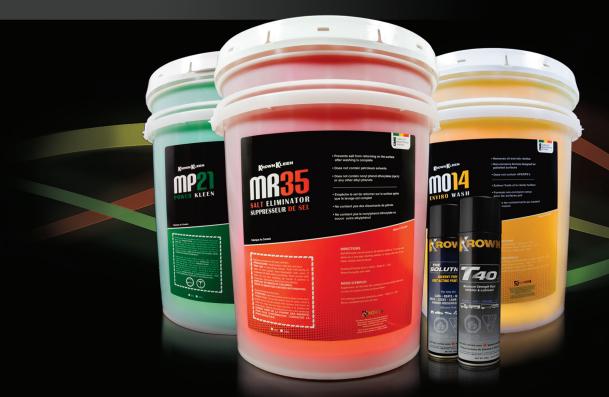

# INTRODUCING KROWN'S COMPLETE MAINTENANCE SYSTEM

Krown is pleased to introduce the all new Krown Kleen product line featuring premium, high quality maintenance products. including degreasers, cleaners, soaps, and new innovative products like MR35 Salt Eliminator. Combine great cleaning products with our industry leading rust inhibitor, lubricants and penetrant and experience an incomparable automotive and industrial maintenance system.

### Look for:

- All new Krown Kleen line of soaps, degreasers, cleaners, and other maintenance products
- Krown Kleen products include Salt Eliminator, designed to increase the benefits of Krown's ` rust protection by removing rust accelerating road salt and chlorides

### Description:

MR35 Salt Eliminator is a new formula designed to target rust-accelerating salt build-up. Salt Eliminator lives up to its name by pulling salt away from the metal surface, allowing it to be rinsed away.

Salt Eliminator rinses to a beaded shine on vehicle surfaces. This versatile product can also be combined with water on carpets to remove salt build-up and staining. Get the same great results from Salt Eliminator in its new convenient 400g aerosol can.

#### **MR35 SALT ELIMINATOR**

A revolutionary new maintenance staple, MR35 Salt Eliminator makes the difficult, yet vital task of salt removal easy. Magnesium, calcium, and sodium chloride salts can speed up the corrosion process by hundreds of times. These salts can even cause rapid corrosion on surfaces that wouldn't otherwise corrode.

Use MR35 for periodic chloride removal or day to day cleaning, and experience less rust and better looking, salt-free equipment.

#### **BENEFITS AND ATTRIBUTES**

- Engine & parts
- Carpet, fabric, rubber
- Salt spreading equipment
- Plant and factory cleaning and desalting
- Vehicle bodies and undersides