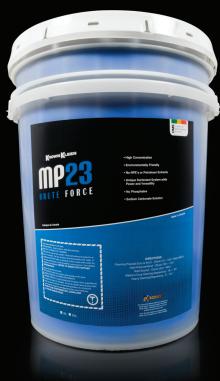

## **MP23 BRUTE FORCE**

MP23 is a non-corrosive alternative to MP21 designed as a cleaner/degreaser and a heavy duty vehicle/ equipment wash.

Although similar to MP21 in functionality, MP23 uses a unique surfactant system that gives it the potential to replace two or more different degreasers and cleaners while lowering environmental impact.

## **SOME AREAS OF APPLICATION**

- Grease and oil breakdown on both animal fats and petroleum based soils
- Environmentally-friendly surfactant system
- Does not contain petroleumbased solvents or phosphates

#### **ORDER NUMBER**

20L 1248

205L 1249