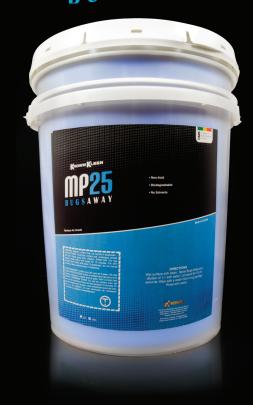

#### **MP25 BUGS AWAY**

MP25 Bugs Away is designed to remove insects from a vehicle surface as quickly as possible. It can be used in manual washing systems as well as automatic washing systems. MP25 is a more environmentally-friendly alternative then many competing products, containing no acids, solvents, or phosphates.

## **SOME METHODS OF APPLICATION**

- Trigger sprayer
- Automatic wash systems
- High pressure washing
- Low pressure presoak
- Foam systems

## **ORDER NUMBER**

20L 1366

205L 1367