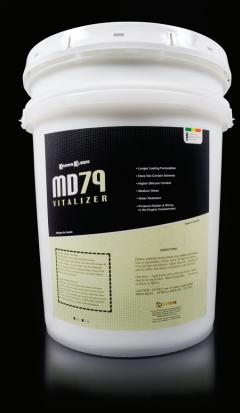

# VITALIZER

### **MD79 VITALIZER**

This multi-purpose dressing is not just about appearance - MD79 gives lasting protection to plastic, rubber, and vinyl. While MD79 excels as a rubber molding and dash dressing, it can also be used on tires, and in the engine compartment. This medium gloss dressing shines and protects dashes without leaving evaporation film on the windshield.

### **ORDER NUMBER**

20L 4009

205L 1228

### **AVAILABLE SIZES**

### **AREAS OF APPLICATION**

- Interior leather, vinyl, Plastic and rubber
- Engine compartment plastic and rubber
- Rubber mouldings
- Bumpers