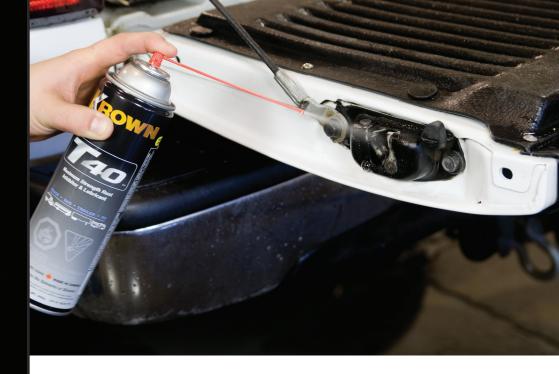

### **RUST INHIBITOR/ LUBRICANT**

Based on corrosion prevention technology pioneered with Krown's original product T32, T40 is a next generation petroleum based, solvent free, self-healing rust inhibitor and lubricant. Developed for harsh climates and heavy wear and tear, T40 provides durable protection and lubrication in a variety of applications.

T40 is the product behind the #1 rust protection company in the world. The high dielectric strength, self-healing, solvent-free nature of T40 makes it an ideal lubricant. Once applied, T40 will resist abrasion and remain on a surface long after other products evaporate, harden, or simply wear off.

### **SOME AREAS OF APPLICATION**

- Spot Welds
- · Electrical connections and wiring
- Complete frame and underside of vehicles
- Household equipment (lawn mowers, snow blowers etc.)