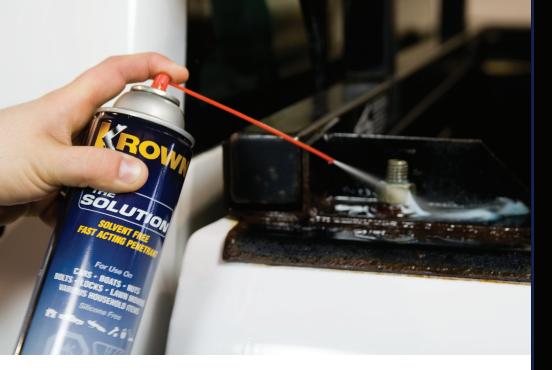

## THE SOLUTION FAST-ACTING PENTRANT

Krown's *The Solution* will rapidly penetrate and loosen seized parts. *The Solution* is a solvent-free penetrant, which means the product remains on surfaces, lubricating and protecting from rust.

Apply The Solution to locks, hinges, key cylinders, seized parts, chains, power antennas, electrical connections, etc. The Solution is an essential for every toolbox, saving valuable time and energy for a variety of businesses.

## SOME AREAS OF APPLICATION

- · Locks and key cylinders
- Hinges (doors/ trunks)
- Battery terminals/ plug-ins
- Chains, brake cables, power antennas
- · Sliding doors and windows
- · Tracks on garage doors