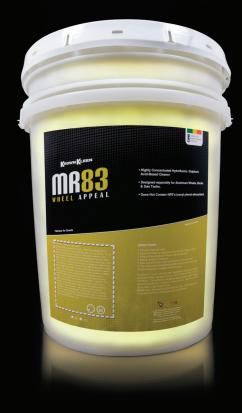

#### **MR83 WHEEL APPEAL**

MR83 Wheel Appeal is heavy-duty, fast-acting, aluminum trailer, fuel tank and wheel brightener/ cleaner. Quickly remove oxidation along with other soils including diesel soot and road film with MR83's effective foaming and cleaning action.

Similar to MR82 Aluma Brite, MR83 will leave a streak free finish with no white residue. Additionally, MR83 Wheel Appeal features a user friendly odour counteractant. CAUTION: This product contains hydrofluoric acid. Ensure safety procedures are followed.

#### **BENEFITS AND ATTRIBUTES**

- Reduced odour
- Brightens metals evenly
- Removes rust
- No petroleum-based solvents
- · Removes oxidation without brushing
- High concentration
- Does not leave white residue