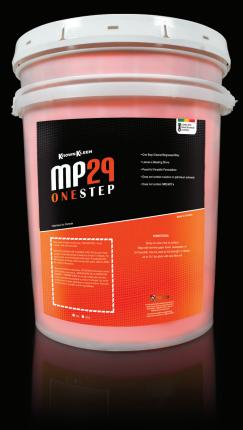

#### **BENEFITS AND ATTRIBUTES**

- Enhances rinse agent performance
- For low and high pressure systems
- Non flammable
- · No caustics, phosphates or petroleum solvents

**MP29 ONE STEP** 

MP29 One Step lives up to its name as a vehicle wash alternative that removes several steps from the washing process.

With its unique formula, MP29 is able to foam over the vehicle's surface, washing like a conventional soap would. As One Step is rinsed, the water beads off, leaving a wax-like shine to the vehicle. One Step is perfectly suited for a quick wash, with a glossy, professional result.

## **DESIGNED FOR**

- Detail shops
- Car washes
- Mechanical garages
- Household use