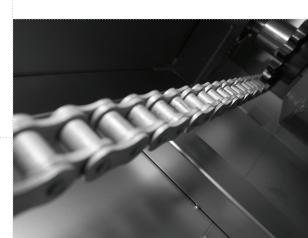

### KLFSM CHAIN LUBRICANT

KLFSM is a solvent-free product designed to substantially enhance chain life while reducing wear and friction. KLFSM will reduce corrosion, and help to keep debris from sticking to the chain.

Chains treated with KLFSM will reduce down time and reduce energy consumption. KLFSM is engineered for high-heat applications.

## BENEFITS AND ATTRIBUTES

- Solvent-free
- Non-flammable
- Reduces noise
- Reduces wear
- Extends chain life
- High dielectric strength

MAXIMUM STRENGTH PARTS & BRAKE CLEANER