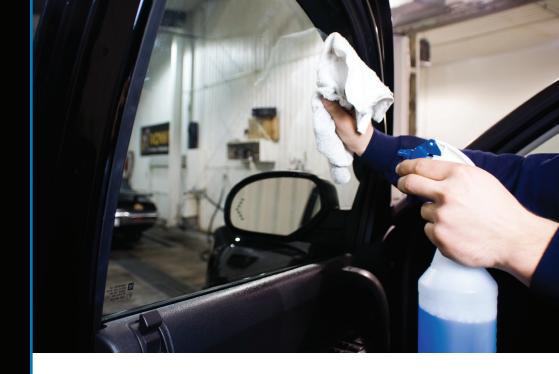

# PERFECT GLASS

### **MD74 PERFECT GLASS**

The perfect glass cleaner for the transportation industry. Vastly different than a regular glass cleaner, MD74 Perfect Glass is effective at cleaning the various soils in the transportation industry. From exhaust fumes and other oily films on exterior glass to cigarette smoke on the interior glass - this non-ammoniated formulation can handle the job. Safe on tinted glass, MD74 is a non-streaking, anti-fog formula.

### **BENEFITS AND ATTRIBUTES**

- Designed for automotive exteriors and interiors
- Non-ammoniated
- · Safe on tinted glass
- Non-streaking
- Anti-fog
- Use undiluted or dilute up to 20:1